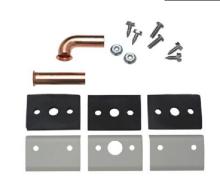

## Kit Includes:

- (1) 90 deg Copper Drain Tube
- (1) 3" Straight Copper Drain Tube
- Solid Drain Brackets incl. Foam to Seal Drain Holes
  (1) Drain Bracket with Hole for Drain Tube incl Foam Seal

- Stainless Steel Screws