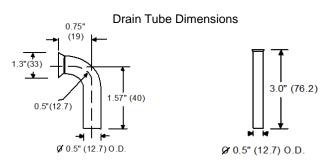

## **GENERAL FEATURES**

- Easily mounts to rear flange for an exterior drain system.
- Includes a 3-inch straight and short 90-degree drain copper tube.
- Mounts easily and securely to standard wall sleeve.
- Configurable for internal wall drain system.
- Corrosive resistant stainless steel screws.

## Kit Includes:

- (1) 90 deg Copper Drain Tube
- (1) 3" Straight Copper Drain Tube
- Solid Drain Brackets incl. Foam to Seal Drain Holes
  (1) Drain Bracket with Hole for Drain Tube incl Foam Seal

- Stainless Steel Screws