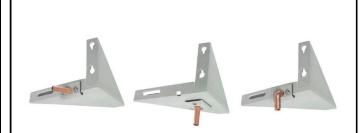

## **GENERAL FEATURES**

- Easily mounts to rear flange for an exterior drain system.
- Includes a 3-inch straight and short 90-degree drain copper tube.
- Mounts easily and securely to standard wall sleeve.
- Configurable for internal wall drain system.
- Corrosive resistant stainless steel screws.

## Kit Includes:

- (1) 90 deg Copper Drain Tube
- (1) 3" Straight Copper Drain Tube
- Solid Drain Brackets incl. Foam to Seal Drain Holes
  (1) Drain Bracket with Hole for Drain Tube incl Foam Seal

- Stainless Steel Screws