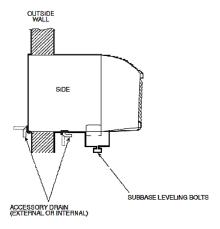

## **GENERAL FEATURES**

- Easily mounts to rear flange for an exterior drain system.
- Includes a 3-inch straight and short 90-degree drain copper tube.
- Mounts easily and securely to standard wall sleeve.
- Configurable for internal wall drain system.
- Corrosive resistant stainless steel screws.