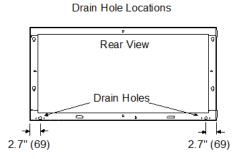

## **Shipping Dimensions**

| Length     | 6.0-in   |
|------------|----------|
| Height     | 0.5-in   |
| Depth      | 6.0-in   |
| Weight     | 0.25-lbs |
| Pallet Qty | 2920 pcs |

Units: Inch(mm)